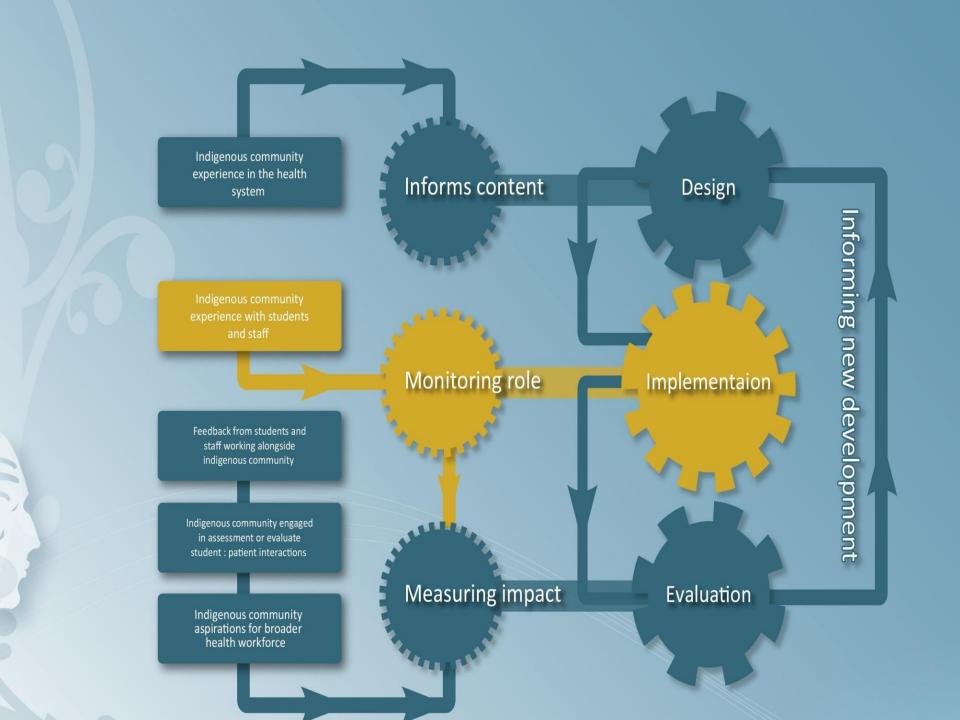

# Patients

Maori health stakeholders

Maori health teaching team

#### Convenors

## Systemic Stakeholders